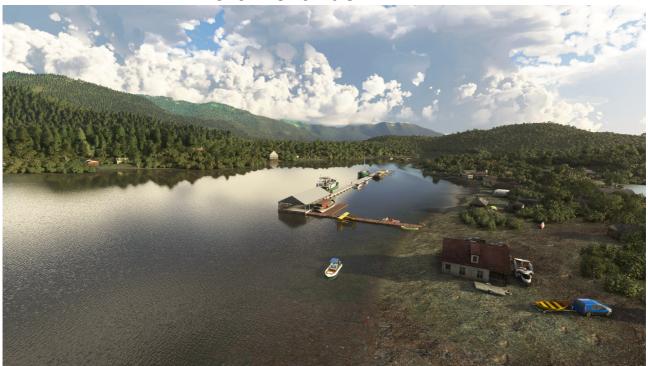

## **Port Alexander - PAAP**

Port Alexander is located on the south end of Baranof Island, 65 miles south of Sitka. It provides a safe harbor during the gales and storms that frequent Chatham Strait. It is also an ice-free port during the winter.

Today Port Alexander is still a fishing community with a quiet, family-oriented lifestyle. Commercial fishing and subsistence uses of marine and forest resources constitute the economic base.

The docks #1, 2, 3 and 4 are available for any float or amphibian planes. The S Parking 5 is for amphibian flyers wishing to start from the land and access the water via a slipway.